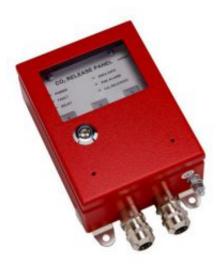

#### CO2 Release Panel CP-240

CO2 Release Panel CP-240

Typ: CP-240 Art.No.: ACS01.240

This CO2 release panel ACS01.240 for electric-pneumatical control of extinguishing systems is housed in a compact enclosure with window in the front door. Following functions are included:

- Opening of the door releases pre-alarm and starts an adjustable time delay. The red LED "PRE-ALARM" is on.
- Pressing the button "ESD" (Emergency Shut Down) switches off the fans and closes automatic doors. The red LED in the button is on. The green LED "AREA SAFE" is on, when all WT-doors are closed.
- Pressing the button "CO2 VALVE" activates the solenoids for release of the pilot cylinder and for control of the CO2-main valve. The red LED in the button is on, when the CO2 valve is open.
- After pressing the button "CO2 CYLINDERS", the yellow LED "DELAY" and the red LED in the button are flashing until the end of time delay. After time delay the solenoids for release of the adjacent CO2-cylinder groups are activated. The red LED in the button is on.
- The red LED "CO2 RELEASED" flashes steadily after successfull release of the extinguishing system (e.g. indicated by a pressure switch in CO2 pipe).
- For electrical connection a 4-wire bus cable is required.