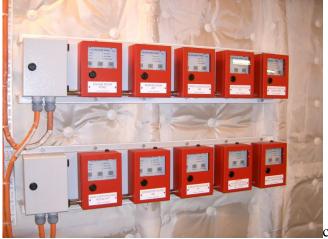

#### CO2 Release Panel CP-240

CO2 Release Panel CP-240

Typ: CP-240 Art.No.: ACS01.240

This CO2 release panel ACS01.240 for electric-pneumatical control of extinguishing systems is housed in a compact enclosure with window in the front door. Following functions are included:

- Opening of the door releases pre-alarm and starts an adjustable time delay. The red LED "PRE-ALARM" is on.
- Pressing the button "ESD" (Emergency Shut Down) switches off the fans and closes automatic doors. The red LED in the button is on. The green LED "AREA SAFE" is on, when all WT-doors are closed.
- Pressing the button "CO2 VALVE" activates the solenoids for release of the pilot cylinder and for control of the CO2-main valve. The red LED in the button is on, when the CO2 valve is open.
- After pressing the button "CO2 CYLINDERS", the yellow LED "DELAY" and the red LED in the button are flashing until the end of time delay. After time delay the solenoids for release of the adjacent CO2-cylinder groups are activated. The red LED in the button is on.
- The red LED "CO2 RELEASED" flashes steadily after successfull release of the extinguishing system (e.g. indicated by a pressure switch in CO2 pipe).
- For electrical connection a 4-wire bus cable is required.