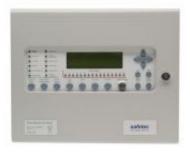

# **Repeater Panel Syncro View**

Repeater Panel Syncro ASM FSM01.108

Typ: Syncro ASM Art.No.: FMS01.108

The Repeater Panel Syncro View shows all messages from Fire detection Panel Syncro ASM. It allows the complete operation of the Syncro fire detection system. The connection takes place via the RS-485-Bus of the Syncro ASM Fire Detection- and Alarm Panel. Up to 2 Syncro View devices can be connected without additional power supply (24V=) to the Fire Detection Panel.