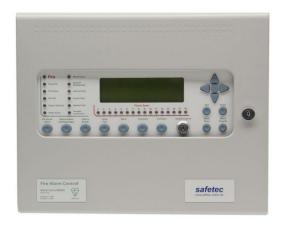

## **Description**

The Syncro ASM is an analogue addressable Alarm Panel for maximal 2 loops, each supporting up to 126 detectors

and alarm devices. Several units can be interconnected to a more complex system via the RS485- bus. By default the Alarm Panel includes 8 configurable voltage free in- and outputs that can be augmented with supplemental cards (approvals pending).

The Fire Alarm Panel Syncro ASM is in compliance with EN54-2 and EN54-4 and is suited for service in seagoing vessels.

Approvals: LR, GL, DNV, KR, CCS, ABS, MED